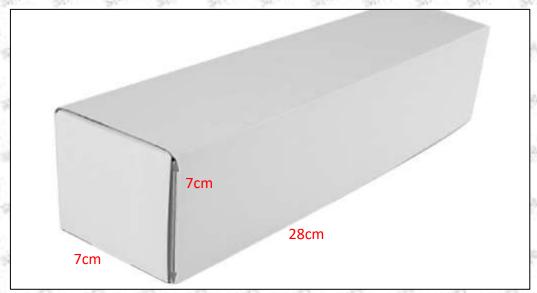

#### 1.5.0445110466 Injector's Specifications and Dimensions

**Injector Size:** 21.5cm\*4 cm \*4 cm = 344cm<sup>3</sup> (L\*W\*H=V)

**Injector Net Weight:** 0.55kg

Gross Weight: 0.6kg

Injector Quality: China Made Brand New Package Size: 28cm\*7 cm \*7 cm = 1372 cm³ Injector Type: Diesel Common Rail Injector

#### (2) Injector Box Size

| No.     | Name         | Injector Package Size (cm) |
|---------|--------------|----------------------------|
| 1       | Injector Box | 28*7*7                     |
| O C all | W all a      |                            |