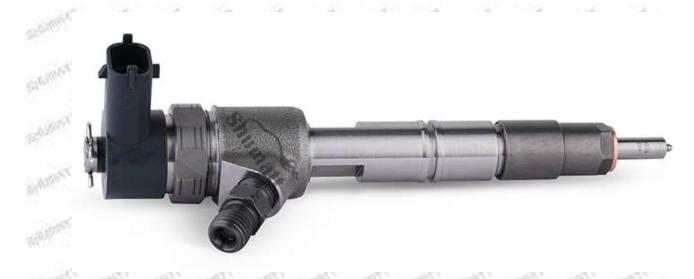

#### 1.1. 0445110466 Injector's Basic Information

| Title | China made new high quality diesel injector 0445110466 fuel injector CRI2-16 |
|-------|------------------------------------------------------------------------------|
| SKU1  | G1W20445110466                                                               |
| SKU2  |                                                                              |

#### 1.4.0445110466 Injector's Parameter

Adaptation System: Common Rail System

**Injector Series:** 110 Series

Parameter Performance: CRI2-16

Matching Accessories: F 00V C17 505, gasket

Injector Type: Electromagnetic Injector
Support System Maximum Pressure: 1600

#### 1.5.0445110466 Injector's Specifications and Dimensions

**Injector Size:** 21.5cm\*4 cm \*4 cm = 344cm<sup>3</sup> (L\*W\*H=V)

**Injector Net Weight:** 0.55kg

Gross Weight: 0.6kg

Injector Quality: China Made Brand New Package Size: 28cm\*7 cm \*7 cm = 1372 cm³ Injector Type: Diesel Common Rail Injector