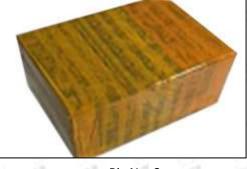

### **3.7.**0445110466 **Injector's Packing**

**Domestic express packaging:** Usually wrapped in waterproof scotch tape, such as picture No.2.

International express packaging: Wrapped with waterproof yellow tape After wrapping the black protective film, such as picture No. 3.

Email: ruby@shumatt.com Website: www.shumatt.com

Pic No. 2

Domestic express packaging:

Wrapped with Transparent tape

Pic No. 3
International express packaging:
Wrapped with yellow tape after wrapping black protective film