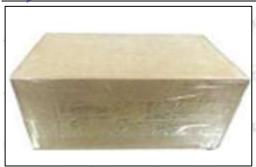

### **3.7.**0445110466 **Injector's Packing**

**Domestic express packaging:** Usually wrapped in waterproof scotch tape, such as picture No.2.

International express packaging: Wrapped with waterproof yellow tape After wrapping the black protective film, such as picture No. 3.

Email: ruby@shumatt.com Website: www.shumatt.com

Pic No. 2

Domestic express packaging:

Wrapped with Transparent tape

Pic No. 3
International express packaging:
Wrapped with yellow tape after wrapping black protective film