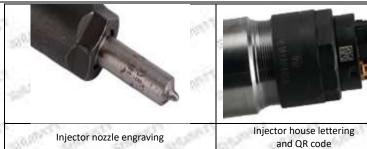

#### 2.1.0445110466 Injector's Part Number Location

1) E.g.: The injector part number see as follows

| No. | Name                                       |
|-----|--------------------------------------------|
| A   | brand, logo, part number,<br>series number |
| В   | nozzle part number                         |