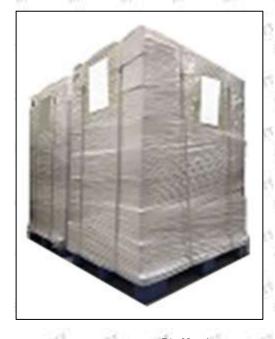

Pallet Shipping: Use fumigation free and recycling trays that meet export requirements, and use white wrapping protective film to wrap and bind with cable ties for the outside, such as picture No. 4, also, the products can be packaged according to customers' requirements.

Pic No. 4

**Pallet Shipping:** Use pallet that meet export requirements, and use white wrapping protective film to wrap and bind with cable ties