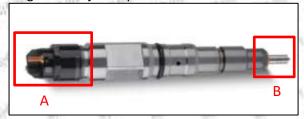

#### 2.1.0445110466 Injector's Part Number Location

1) E.g.: The injector part number see as follows

| No. | Name                                       |
|-----|--------------------------------------------|
| A   | brand, logo, part number,<br>series number |
| В   | nozzle part number                         |